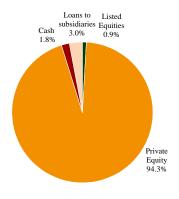

|  |  |
| # of months down (NAV)     | 50      | Dec | -0.06%  | -0.49% | 0.29%   | -16.44%  |        | 100.09  May 17:00  May |  |  |
| *s ince inception          |         | YTD | 11.0 7% | 3.32%  | -17.17% | -62.64%  | 11.79% | Aprilo Aprilo Augilo Occilo Occilo Occilo Decilo Aprili Inuitis Inuiti |  |  |

## **Portfolio Structure by Asset Class**

### **Equity Portfolio Structure by Sector**

### Portfolio Structure by Geography







#### Commentary

Please refer to the Quarterly Report for the period ended 30 June 2014 for market commentary and updates in respect of investee companies

New Europe Capital Ltd 33 Marloes Road London W8 6LG Tel +44 20 7244 0088 london@neweuropecapital.com

# Investment Adviser Romania & Bulgaria

New Europe Capital SRL Str. Tudor Arghezi nr.21, et.6 Bucuresti - Sector 2 Tel +40 21 316 7680 bucharest@neweuropecapital.com

#### **Investment Adviser Serbia**

New Europe Capital DOO Francuska 12 11000 Beograd Tel +381 11 715 1982 belgrade@neweuropecapital.com