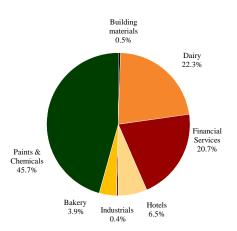

|  |  |
| # of months down (NAV)     | 50      | Dec | -0.06%  | -0.49% | 0.29%   | -16.44%  |        | 100.09  May 17:00  May |  |  |
| *s ince inception          |         | YTD | 11.0 7% | 3.32%  | -17.17% | -62.64%  | 11.79% | Aprilo Aprilo Augilo Occilo Occilo Occilo Decilo Aprili Inuitis Inuiti |  |  |

## **Portfolio Structure by Asset Class**

### **Equity Portfolio Structure by Sector**

### Portfolio Structure by Geography







#### Commentary

Please refer to the Quarterly Report for the period ended 30 June 2014 for market commentary and updates in respect of investee companies

New Europe Capital Ltd 33 Marloes Road London W8 6LG Tel +44 20 7244 0088 london@neweuropecapital.com

# Investment Adviser Romania & Bulgaria

New Europe Capital SRL Str. Tudor Arghezi nr.21, et.6 Bucuresti - Sector 2 Tel +40 21 316 7680 bucharest@neweuropecapital.com

#### **Investment Adviser Serbia**

New Europe Capital DOO Francuska 12 11000 Beograd Tel +381 11 715 1982 belgrade@neweuropecapital.com